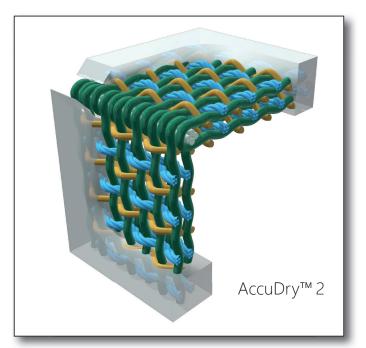

## AccuDry™ 2

AccuDry<sup>™</sup> 2 uses a patented combination of alternating single and cabled monofilament CD yarns in a laminated 1+1 structure to maximize **batt attachment** and **water flow through** all fabric layers.

Its open structure makes it a good fit for a broad range of basis weights and stock conditions, as well as the rigors of double-pressure roll machines.

TISSUE

## **Features & Benefits**

- Alternating Cabled and single monofilament CD means
  - Unrestricted flow through the fabric for ease of cleaning
  - Improved water handling at the suction
    pressure roll
  - Superior batt anchorage.
  - Quick start-up without closing-up
  - Lower batt to base ratio
    - Ease of cleaning / Stays open
    - Steady state performance