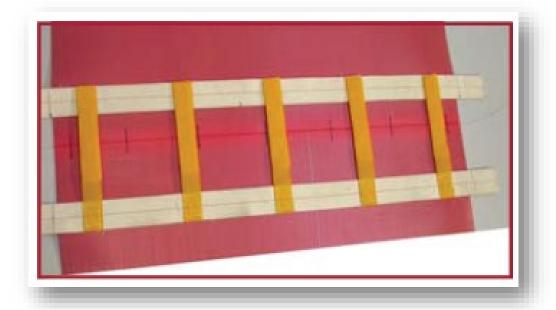

## **FASTER SEAMING**

Our SpiralFine™ was installed in the 5th Single Felt group. The actual installation went well, thanks to our seaming aid (Speed-o-mat) this 9 m wide seam was closed in 15 minutes. The Speed-o-mat seaming aid, with its Velcro strips allows for more flexible seam joining, even under difficult conditions. The bicolored seam constructed of special formed seam spirals facilitates the seaming. Similar designs from the competition do not have this type seam or seam assist, and oftentimes take longer to close.

SpiralFine™ – Seam Coils

Speed-o-mat (Adjustable Seaming Assist)