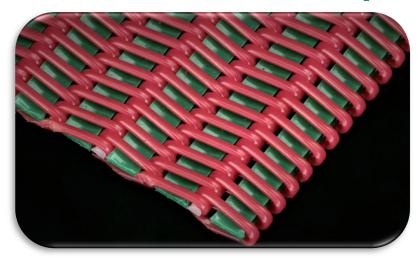

## **FASTER SEAMING**

Our SpiralFine™ was installed in the 5th Single Felt group. The actual installation went well, thanks to our seaming aid (Speed-o-mat) this 9 m wide seam was closed in 15 minutes. The Speed-o-mat seaming aid, with its Velcro strips allows for more flexible seam joining, even under difficult conditions. The bicolored seam constructed of special formed seam spirals facilitates the seaming. Similar designs from the competition do not have this type seam or seam assist, and oftentimes take longer to close.

SpiralFine™ – Seam Coils

Speed-o-mat (Adjustable Seaming Assist)